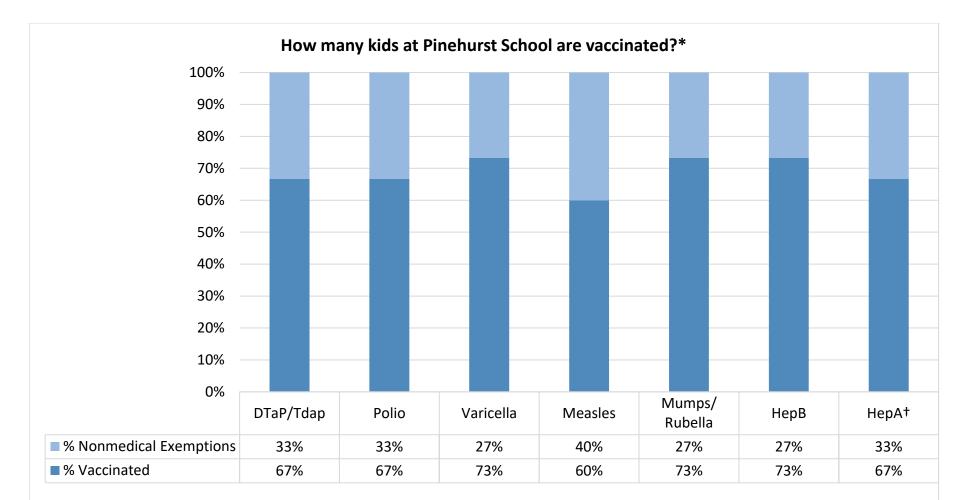

Number of children at the school\*\*: 15

Jan 2023

Percent of children with no immunization or exemption record: **0%** 

Percent of children with a medical exemption for one or more vaccine(s): 0%

\* Not all immunizations are required for all grades. These numbers may not total 100% if some children have medical exemptions, or are incomplete or in process with immunizations but do not need an exemption because they are on schedule.

\*\*There is/are also **0** child(ren) enrolled for whom immunizations are not required to be reported because their records are tracked by another site or they attend fewer than 5 days per year.

<sup>†</sup>Blanks indicate this vaccine was not required in the grades at this school, or this vaccine was required for fewer than 10 children.